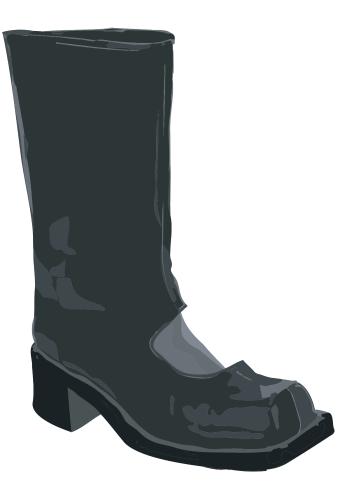

#### Bar Boot

Upper

Smooth Leather – Ecru / Black / Chocolate 100% leather upper and insole (LWG gold rated supplier)

Sole Colours : Ecru / Black / Brown Leather outsole and painted wood block heel

Boot height 360mm Heel height 55mm

Size 35 34 36 37 38 39 40 41 42

A contemporary take on classic silhouettes, this mid-calf relaxed boot mimics a simple gumboot structure with an emphasised wide open top designed for comfort on warmer summer days. A sculpted square toe with vertical seam along the centre vamp, broad outsole and covered block heel. The symmetrical cut-out high on the vamp derives from brutalist architecture and subtly resembles a classic bar shoe. This is a transeasonal boot that layers well with contrast socks.