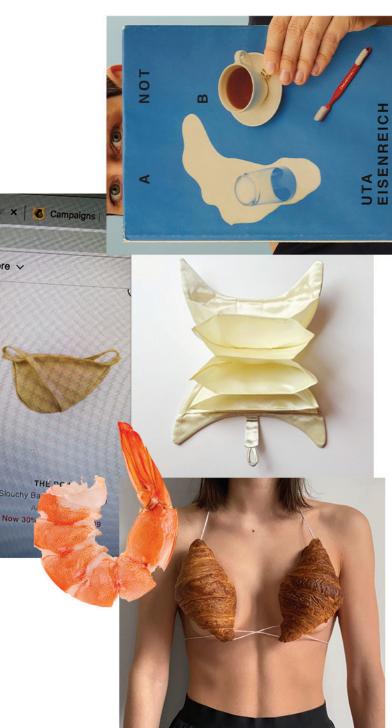

Shrimp Clutch

Smooth leather -Black / Vivid White 100% Soft lambs leather 100% Silk lining.

Zipper closure. 140mm Depth 60mm Height 90mm Strap 80mm

Designed to fit perfectly in ones palm the shrimp clutch is an intelligent sized piece with many compartments. A shrimp shape, the tail is an accentuated padded pull-tab at the zip closure that loops perfectly around the wrist.