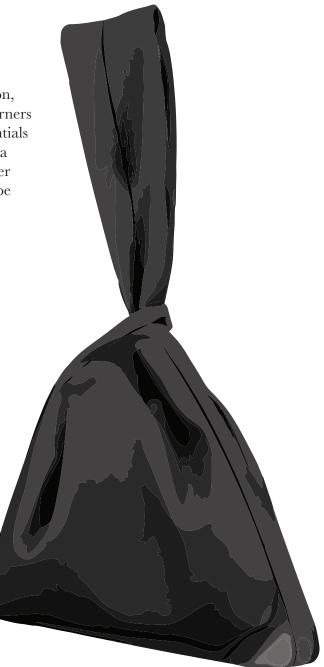

Shrimp Clutch

Smooth leather -Black / Vivid White 100% Soft lambs leather 100% Silk lining.

Zipper closure. 140mm Depth 60mm Height 90mm Strap 80mm

Designed to fit perfectly in ones palm the shrimp clutch is an intelligent sized piece with many compartments. A shrimp shape, the tail is an accentuated padded pull-tab at the zip closure that loops perfectly around the wrist.