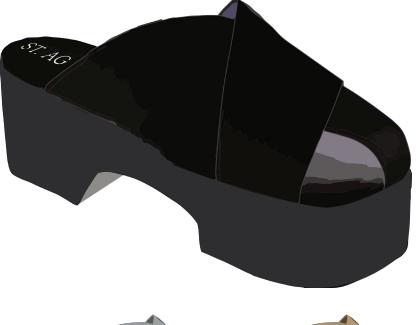

#### Half Mule

Upper Smooth leather – Ecru / Tan / Smoke Suede leather – Black 100% leather upper and insole (LWG gold rated supplier) 100% Sheep leather upper Sole Colours : Ecru / Milk / Smoke / Off Black Recycyled Rubber

Slide height 50mm Platform height 60mm

Size 35 34 36 37 38 39 40 41 42

A contemporary slip on slide with a high, off-centre wrapped vamp that structurally wraps the inner toes leaving front side exposed. The rubber platform sole with architectural arch lends structure and depth to the silhouette. Designed to slide into morning and night.