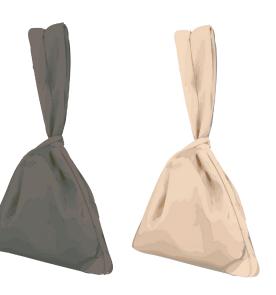

### Circle Bag

Smooth Leather – Off Black / Black and White / White 100% leather (LWG gold rated supplier)

Width 250mm Depth 70mm Height 25mm Strap 45mm

The circle bag is designed with versatility in mind and can be worn and/or used multiple ways - with an integrated carry handle and a long, adjustable piping strap - this is threaded through inseam piping at the base of the bag like a belt loop and can be completely removed, worn as an accessory or tied multiple ways. A medium size everyday bag.