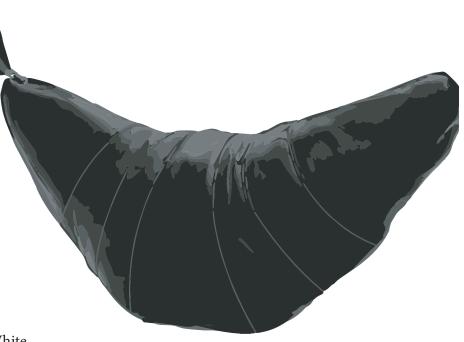

Shrimp Clutch

Smooth leather -Black / Vivid White 100% Soft lambs leather 100% Silk lining.

Zipper closure. 140mm Depth 60mm Height 90mm Strap 80mm

Designed to fit perfectly in ones palm the shrimp clutch is an intelligent sized piece with many compartments. A shrimp shape, the tail is an accentuated padded pull-tab at the zip closure that loops perfectly around the wrist.