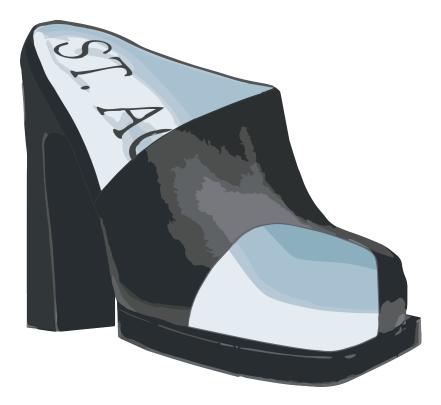

#### Half Mule

Upper Smooth leather – Ecru / Tan / Smoke Suede leather – Black 100% leather upper and insole (LWG gold rated supplier) 100% Sheep leather upper Sole Colours : Ecru / Milk / Smoke / Off Black Recycyled Rubber

Slide height 50mm Platform height 60mm

Size 35 34 36 37 38 39 40 41 42

A contemporary slip on slide with a high, off-centre wrapped vamp that structurally wraps the inner toes leaving front side exposed. The rubber platform sole with architectural arch lends structure and depth to the silhouette. Designed to slide into morning and night.