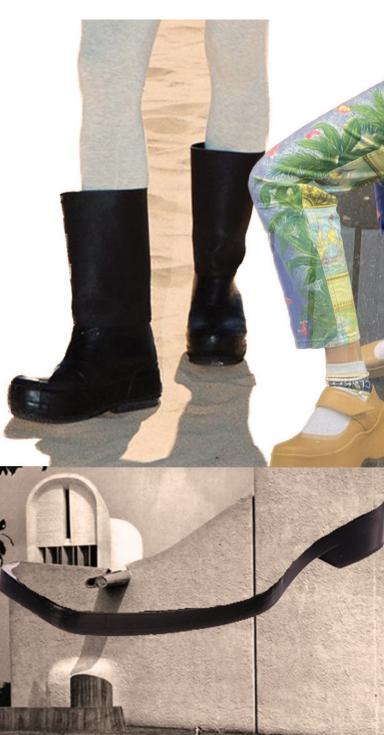

#### Bar Boot

Upper

Smooth Leather – Ecru / Black / Chocolate 100% leather upper and insole (LWG gold rated supplier)

Sole Colours : Ecru / Black / Brown Leather outsole and painted wood block heel

Boot height 360mm Heel height 55mm

Size 35 34 36 37 38 39 40 41 42

A contemporary take on classic silhouettes, this mid-calf relaxed boot mimics a simple gumboot structure with an emphasised wide open top designed for comfort on warmer summer days. A sculpted square toe with vertical seam along the centre vamp, broad outsole and covered block heel. The symmetrical cut-out high on the vamp derives from brutalist architecture and subtly resembles a classic bar shoe. This is a transeasonal boot that layers well with contrast socks.