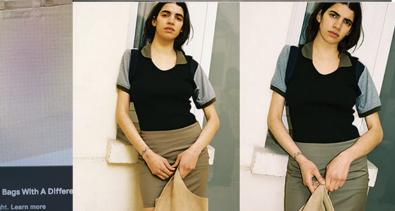

Layer Tote

Smooth Leather – Off Black / Chocolate / Camel 100% leather (LWG gold rated supplier)

A play on minimalist soft structure through construction, the heavy rectangular base of the tote with squared corners ensures a sturdy body to carry and hold everyday essentials including a laptop or a4 book. Contrasting handles of a softer & wider carry handle that loops through a smaller more sturdy and fixed strap. Bag shape shifts and can be carried many different ways.

Width 550mm Depth 150mm Height 350mm Strap 300mm