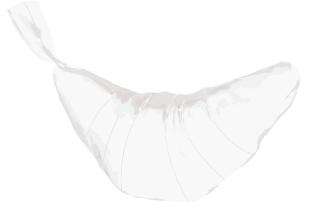

Shrimp Clutch

Smooth leather -Black / Vivid White 100% Soft lambs leather 100% Silk lining.

Zipper closure. 140mm Depth 60mm Height 90mm Strap 80mm

Designed to fit perfectly in ones palm the shrimp clutch is an intelligent sized piece with many compartments. A shrimp shape, the tail is an accentuated padded pull-tab at the zip closure that loops perfectly around the wrist.