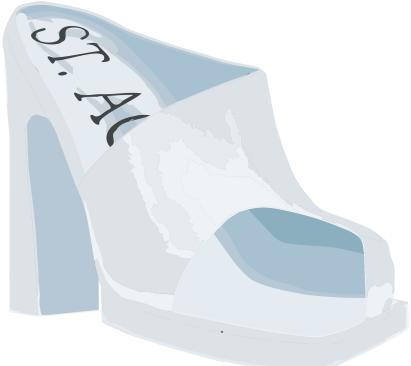

#### Half Mule

Upper Smooth leather – Ecru / Tan / Smoke Suede leather – Black 100% leather upper and insole (LWG gold rated supplier) 100% Sheep leather upper Sole Colours : Ecru / Milk / Smoke / Off Black Recycyled Rubber

Slide height 50mm Platform height 60mm

Size 35 34 36 37 38 39 40 41 42

A contemporary slip on slide with a high, off-centre wrapped vamp that structurally wraps the inner toes leaving front side exposed. The rubber platform sole with architectural arch lends structure and depth to the silhouette. Designed to slide into morning and night.