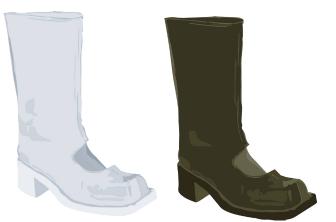

#### Bar Boot

Upper

Smooth Leather – Ecru / Black / Chocolate 100% leather upper and insole (LWG gold rated supplier)

Sole Colours : Ecru / Black / Brown Leather outsole and painted wood block heel

Boot height 360mm Heel height 55mm

Size 35 34 36 37 38 39 40 41 42

A contemporary take on classic silhouettes, this mid-calf relaxed boot mimics a simple gumboot structure with an emphasised wide open top designed for comfort on warmer summer days. A sculpted square toe with vertical seam along the centre vamp, broad outsole and covered block heel. The symmetrical cut-out high on the vamp derives from brutalist architecture and subtly resembles a classic bar shoe. This is a transeasonal boot that layers well with contrast socks.