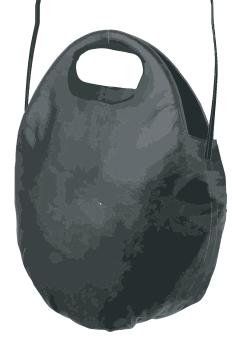

Layer Tote

Smooth Leather – Off Black / Chocolate / Camel 100% leather (LWG gold rated supplier)

A play on minimalist soft structure through construction, the heavy rectangular base of the tote with squared corners ensures a sturdy body to carry and hold everyday essentials including a laptop or a4 book. Contrasting handles of a softer & wider carry handle that loops through a smaller more sturdy and fixed strap. Bag shape shifts and can be carried many different ways.

Width 550mm Depth 150mm Height 350mm Strap 300mm