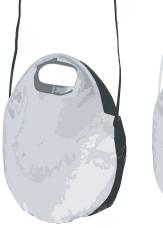

### Circle Bag

Smooth Leather – Off Black / Black and White / White 100% leather (LWG gold rated supplier)

Width 250mm Depth 70mm Height 25mm Strap 45mm

The circle bag is designed with versatility in mind and can be worn and/or used multiple ways - with an integrated carry handle and a long, adjustable piping strap - this is threaded through inseam piping at the base of the bag like a belt loop and can be completely removed, worn as an accessory or tied multiple ways. A medium size everyday bag.